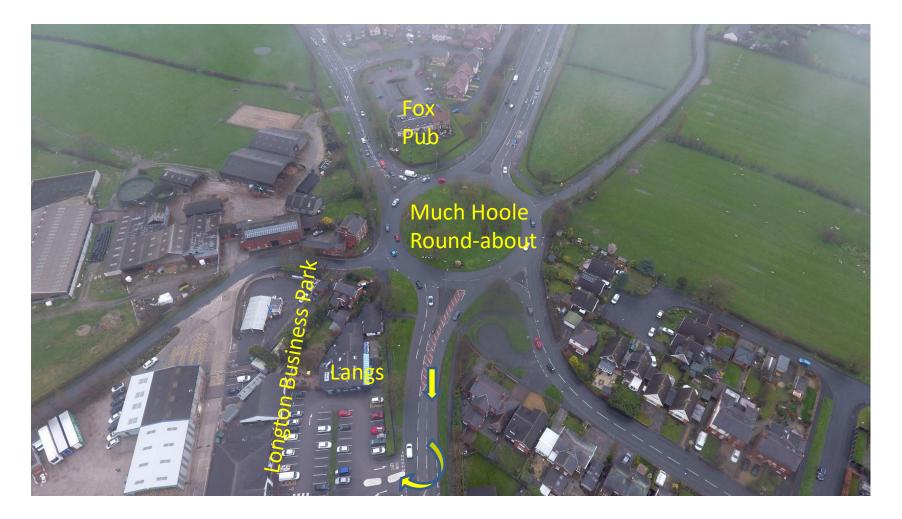

Training Centre Address: Unit 4, Longton Business Park Station Road Little Hoole, Preston, Lancashire PR4 5LE (off the A59)

If they have high viz jackets ask them to bring them with them, otherwise we will provide them from our training centre