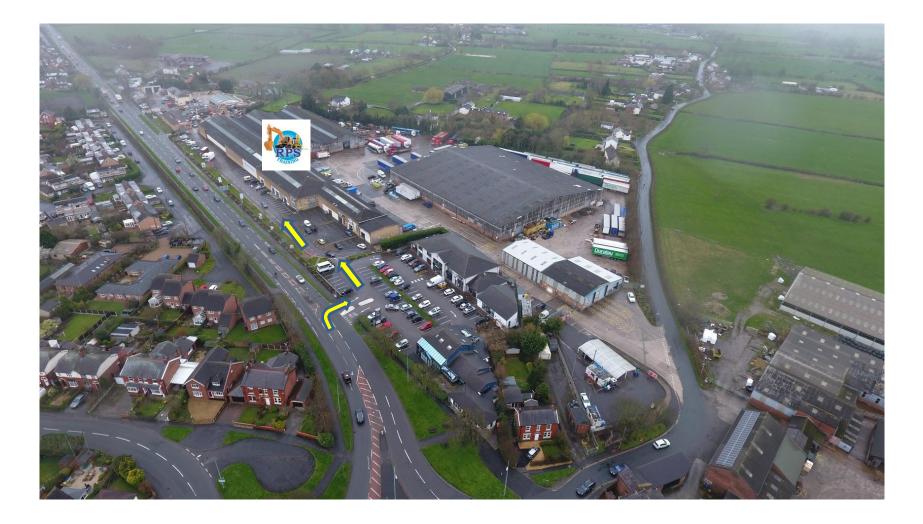

Training Centre Address: Unit 4, Longton Business Park Station Road Little Hoole, Preston, Lancashire PR4 5LE (off the A59)

If they have high viz jackets ask them to bring them with them, otherwise we will provide them from our training centre